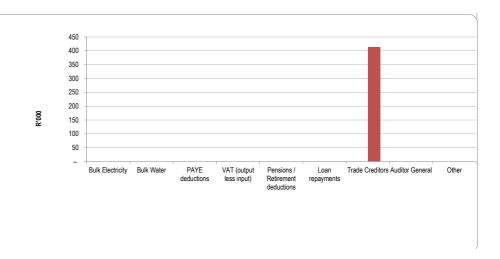

Choose name from list - Table C1 Monthly Budget Statement Summary - M06 - December

| Choose name from list - Table C1 Monthly B                                                                                                                                                                                                                                                | 2022/23                                                                        |                                                                           | ,                |                                         | Budget Year 2                                                                      |                                          |                                                      |                                    | - ""                                                       |
|-------------------------------------------------------------------------------------------------------------------------------------------------------------------------------------------------------------------------------------------------------------------------------------------|--------------------------------------------------------------------------------|---------------------------------------------------------------------------|------------------|-----------------------------------------|------------------------------------------------------------------------------------|------------------------------------------|------------------------------------------------------|------------------------------------|------------------------------------------------------------|
| Description                                                                                                                                                                                                                                                                               | Audited                                                                        | Original                                                                  | Adjusted         | Monthly actual                          | YearTD actual                                                                      | YearTD                                   | YTD                                                  | YTD                                | Full Year                                                  |
| R thousands                                                                                                                                                                                                                                                                               | Outcome                                                                        | Budget                                                                    | Budget           | , , , , , , , , , , , , , , , , , , , , |                                                                                    | budget                                   | variance                                             | variance<br>%                      | Forecast                                                   |
| Financial Performance                                                                                                                                                                                                                                                                     |                                                                                |                                                                           |                  |                                         |                                                                                    |                                          |                                                      | 70                                 |                                                            |
| Property rates                                                                                                                                                                                                                                                                            | 191,050                                                                        | 225,824                                                                   | _                | 18,075                                  | 125,586                                                                            | 112,912                                  | 12,674                                               | 11%                                | 225,824                                                    |
| Service charges                                                                                                                                                                                                                                                                           | 26,100                                                                         | 30,947                                                                    | _                | 2,346                                   | 13,364                                                                             | 15,474                                   | (2,110)                                              | -14%                               | 30,947                                                     |
| Investment revenue                                                                                                                                                                                                                                                                        | 19,651                                                                         | 11,764                                                                    | _                | 1,040                                   | 7,919                                                                              | 5,882                                    | 2,037                                                | 35%                                | 11,764                                                     |
| Transfers and subsidies - Operational                                                                                                                                                                                                                                                     | 593,429                                                                        | 635,886                                                                   | _                | 206,454                                 | 468,188                                                                            | 317,943                                  | 150,245                                              | 47%                                | 635,886                                                    |
| Other own revenue                                                                                                                                                                                                                                                                         | 186,909                                                                        | 158,691                                                                   | _                | 6,897                                   | 38,980                                                                             | 79,345                                   | (40,365)                                             | -51%                               | 033,000                                                    |
| Total Revenue (excluding capital transfers and                                                                                                                                                                                                                                            | 1,017,140                                                                      | 1,063,113                                                                 |                  | 234,812                                 | 654,037                                                                            | 531,556                                  | 122,481                                              | 23%                                | 1,063,113                                                  |
| contributions)                                                                                                                                                                                                                                                                            | 1,017,140                                                                      | 1,000,110                                                                 |                  | 204,012                                 | 004,007                                                                            | 001,000                                  | 122,401                                              | 2070                               | 1,000,110                                                  |
| Employee costs                                                                                                                                                                                                                                                                            | 250,850                                                                        | 271,246                                                                   | _                | 24,358                                  | 140,842                                                                            | 135,623                                  | 5,219                                                | 4%                                 | 271,246                                                    |
| Remuneration of Councillors                                                                                                                                                                                                                                                               | 43,498                                                                         | 44,940                                                                    | _                | 5,021                                   | 22,874                                                                             | 22,470                                   | 404                                                  | 2%                                 | 44,940                                                     |
| Depreciation and amortisation                                                                                                                                                                                                                                                             | 107,420                                                                        | 83,541                                                                    | _                | -                                       |                                                                                    | 41,770                                   | (41,770)                                             | -100%                              | 83,541                                                     |
| Interest                                                                                                                                                                                                                                                                                  | 6,877                                                                          | 6,500                                                                     | _                | 17                                      | 25                                                                                 | 3,250                                    | (3,225)                                              | -99%                               | 6,500                                                      |
| Inventory consumed and bulk purchases                                                                                                                                                                                                                                                     | 53,722                                                                         | 6,600                                                                     | _                | 40                                      | 657                                                                                | 3,300                                    | (2,643)                                              | -80%                               | 6,600                                                      |
| Transfers and subsidies                                                                                                                                                                                                                                                                   | -                                                                              | - 0,000                                                                   | _                | _                                       | _                                                                                  |                                          | (2,040)                                              | 0070                               |                                                            |
| Other expenditure                                                                                                                                                                                                                                                                         | 722,223                                                                        | 598,491                                                                   | _                | 45,442                                  | 255,907                                                                            | 299,245                                  | (43,338)                                             | -14%                               | 598,491                                                    |
| Total Expenditure                                                                                                                                                                                                                                                                         | 1,184,590                                                                      | 1,011,317                                                                 | _                | 74,878                                  | 420,305                                                                            | 505,659                                  | (85,353)                                             | -17%                               | 1,011,317                                                  |
| Surplus/(Deficit)                                                                                                                                                                                                                                                                         | (167,450)                                                                      | 51,795                                                                    |                  | 159,934                                 | 233,732                                                                            | 25,898                                   | 207,834                                              | 803%                               | 51,795                                                     |
| Transfers and subsidies - capital (monetary allocations)                                                                                                                                                                                                                                  | 225,265                                                                        | 185,961                                                                   | _                | 25,915                                  | 114,611                                                                            | 92,980                                   |                                                      | 23%                                | 185,961                                                    |
| Transfers and subsidies - capital (in-kind)                                                                                                                                                                                                                                               | 17,391                                                                         | .00,00.                                                                   |                  | 20,010                                  | ,                                                                                  | 02,000                                   | 2.,00                                                | 20,0                               | .00,00                                                     |
| Surplus/(Deficit) after capital transfers &                                                                                                                                                                                                                                               | 75,206                                                                         | 237,756                                                                   |                  | 185,850                                 | 348,343                                                                            | 118,878                                  | 229,465                                              | 193%                               | 237,756                                                    |
| Share of surplus/ (deficit) of associate                                                                                                                                                                                                                                                  | 7 3,200                                                                        | 237,730                                                                   |                  | -                                       | -                                                                                  | 110,070                                  |                                                      | 13370                              | 231,130                                                    |
| Surplus/ (Deficit) for the year                                                                                                                                                                                                                                                           | 75,206                                                                         | 237,756                                                                   | _                | 185,850                                 | 348,343                                                                            | 118,878                                  | 229,465                                              | 193%                               | 237,756                                                    |
| . , , ,                                                                                                                                                                                                                                                                                   | 10,200                                                                         | 201,100                                                                   |                  | .00,000                                 | 0.0,0.0                                                                            | ,                                        |                                                      |                                    |                                                            |
| Capital expenditure & funds sources                                                                                                                                                                                                                                                       |                                                                                |                                                                           |                  |                                         |                                                                                    | 4=0.0=4                                  |                                                      | 4-0/                               |                                                            |
| Capital expenditure                                                                                                                                                                                                                                                                       | 443,443                                                                        | 352,749                                                                   |                  | 40,846                                  | 203,049                                                                            | 176,374                                  | 26,674                                               | 15%                                | 352,749                                                    |
| Capital transfers recognised                                                                                                                                                                                                                                                              | 196,052                                                                        | 161,705                                                                   | -                | 8,092                                   | 86,304                                                                             | 80,853                                   | 5,452                                                | 7%                                 | 161,705                                                    |
| Borrowing                                                                                                                                                                                                                                                                                 | 43,478                                                                         | 34,783                                                                    | _                | 5,048                                   | 43,006                                                                             | 17,391                                   | 25,615                                               | 147%                               | 34,783                                                     |
| Internally generated funds                                                                                                                                                                                                                                                                | 164,681                                                                        | 156,261                                                                   | -                | 26,453                                  | 69,821                                                                             | 78,130                                   | (8,309)                                              | -11%                               | 156,261                                                    |
| Total sources of capital funds                                                                                                                                                                                                                                                            | 404,212                                                                        | 352,749                                                                   | -                | 39,593                                  | 199,131                                                                            | 176,374                                  | 22,757                                               | 13%                                | 352,749                                                    |
| Financial position                                                                                                                                                                                                                                                                        |                                                                                |                                                                           |                  |                                         |                                                                                    |                                          |                                                      |                                    |                                                            |
| Total current assets                                                                                                                                                                                                                                                                      | 264,663                                                                        | 312,751                                                                   | _                |                                         | 298,486                                                                            |                                          |                                                      |                                    | 312,751                                                    |
| Total non current assets                                                                                                                                                                                                                                                                  | 2,833,166                                                                      | 2,763,687                                                                 | _                |                                         | 3,038,898                                                                          |                                          |                                                      |                                    | 2,763,687                                                  |
| T ( ) (P ) (PP)                                                                                                                                                                                                                                                                           | 225 404                                                                        |                                                                           |                  |                                         |                                                                                    |                                          |                                                      |                                    | 186,923                                                    |
| Total current liabilities                                                                                                                                                                                                                                                                 | 235,484                                                                        | 186,923                                                                   | -                |                                         | 132,221                                                                            |                                          |                                                      |                                    |                                                            |
| Total current liabilities Total non current liabilities                                                                                                                                                                                                                                   | 132,279                                                                        | 186,923<br>13,956                                                         | -<br>-           |                                         | 132,221<br>126,753                                                                 |                                          |                                                      |                                    | 13,956                                                     |
|                                                                                                                                                                                                                                                                                           | -                                                                              | -                                                                         | -<br>-<br>-      |                                         | -                                                                                  |                                          |                                                      |                                    | 13,956<br><b>2,875,560</b>                                 |
| Total non current liabilities<br>Community wealth/Equity                                                                                                                                                                                                                                  | 132,279                                                                        | 13,956                                                                    | -<br>-<br>-      |                                         | 126,753                                                                            |                                          |                                                      |                                    |                                                            |
| Total non current liabilities Community wealth/Equity  Cash flows                                                                                                                                                                                                                         | 132,279<br><b>2,730,065</b>                                                    | 13,956<br><b>2,875,560</b>                                                | -<br>-<br>-      | 240 935                                 | 126,753<br><b>3,078,409</b>                                                        | 183 688                                  | (145 650)                                            | <b>-79%</b>                        | 2,875,560                                                  |
| Total non current liabilities Community wealth/Equity  Cash flows Net cash from (used) operating                                                                                                                                                                                          | 132,279<br><b>2,730,065</b><br>432,045                                         | 13,956<br><b>2,875,560</b><br>367,376                                     | -<br>-<br>-<br>- | 240,935<br>(41,299)                     | 126,753<br><b>3,078,409</b><br>329,338                                             | 183,688<br>(176,374)                     | (145,650)<br>47,266                                  | -79%<br>-27%                       | <b>2,875,560</b> 367,376                                   |
| Total non current liabilities Community wealth/Equity  Cash flows Net cash from (used) operating Net cash from (used) investing                                                                                                                                                           | 132,279<br><b>2,730,065</b><br>432,045<br>459,443                              | 13,956<br><b>2,875,560</b>                                                | -                | (41,299)                                | 126,753<br><b>3,078,409</b><br>329,338<br>(223,640)                                | 183,688<br>(176,374)                     | 47,266                                               | -27%                               | 2,875,560                                                  |
| Total non current liabilities Community wealth/Equity  Cash flows  Net cash from (used) operating Net cash from (used) investing Net cash from (used) financing                                                                                                                           | 132,279<br>2,730,065<br>432,045<br>459,443<br>96,120                           | 13,956<br><b>2,875,560</b><br>367,376<br>(352,749)                        | -<br>-           | (41,299)<br>(3,758)                     | 329,338<br>(223,640)<br>(22,550)                                                   | (176,374)<br>–                           | 47,266<br>22,550                                     | -27%<br>#DIV/0!                    | <b>2,875,560</b> 367,376 (352,749)                         |
| Total non current liabilities Community wealth/Equity  Cash flows Net cash from (used) operating Net cash from (used) investing                                                                                                                                                           | 132,279<br><b>2,730,065</b><br>432,045<br>459,443                              | 13,956<br><b>2,875,560</b><br>367,376                                     | -                | (41,299)                                | 126,753<br><b>3,078,409</b><br>329,338<br>(223,640)                                |                                          | 47,266<br>22,550<br><b>42,930</b>                    | -27%                               | <b>2,875,560</b> 367,376                                   |
| Total non current liabilities Community wealth/Equity  Cash flows  Net cash from (used) operating Net cash from (used) investing Net cash from (used) financing                                                                                                                           | 132,279<br>2,730,065<br>432,045<br>459,443<br>96,120                           | 13,956<br><b>2,875,560</b><br>367,376<br>(352,749)                        | -<br>-           | (41,299)<br>(3,758)                     | 329,338<br>(223,640)<br>(22,550)                                                   | (176,374)<br>–                           | 47,266<br>22,550                                     | -27%<br>#DIV/0!                    | <b>2,875,560</b> 367,376 (352,749)                         |
| Total non current liabilities  Community wealth/Equity  Cash flows  Net cash from (used) operating  Net cash from (used) investing  Net cash from (used) financing  Cash/cash equivalents at the month/year end                                                                           | 132,279<br>2,730,065<br>432,045<br>459,443<br>96,120<br>1,205,672              | 13,956<br>2,875,560<br>367,376<br>(352,749)<br>-<br>232,690               | -<br>-<br>-      | (41,299)<br>(3,758)                     | 126,753<br>3,078,409<br>329,338<br>(223,640)<br>(22,550)<br>182,447                | (176,374)<br>-<br><b>225,377</b>         | 47,266<br>22,550<br><b>42,930</b><br>181 Dys-1       | -27%<br>#DIV/0!<br><b>19%</b>      | 2,875,560<br>367,376<br>(352,749)<br>-<br>113,926          |
| Total non current liabilities Community wealth/Equity  Cash flows Net cash from (used) operating Net cash from (used) investing Net cash from (used) financing Cash/cash equivalents at the month/year end  Debtors & creditors analysis                                                  | 132,279<br>2,730,065<br>432,045<br>459,443<br>96,120<br>1,205,672              | 13,956<br>2,875,560<br>367,376<br>(352,749)<br>-<br>232,690               | -<br>-<br>-      | (41,299)<br>(3,758)                     | 126,753<br>3,078,409<br>329,338<br>(223,640)<br>(22,550)<br>182,447                | (176,374)<br>-<br><b>225,377</b>         | 47,266<br>22,550<br><b>42,930</b><br>181 Dys-1       | -27%<br>#DIV/0!<br><b>19%</b>      | 2,875,560<br>367,376<br>(352,749)<br>-<br>113,926          |
| Total non current liabilities Community wealth/Equity  Cash flows Net cash from (used) operating Net cash from (used) investing Net cash from (used) financing Cash/cash equivalents at the month/year end  Debtors & creditors analysis  Debtors Age Analysis                            | 132,279<br>2,730,065<br>432,045<br>459,443<br>96,120<br>1,205,672<br>0-30 Days | 13,956<br>2,875,560<br>367,376<br>(352,749)<br>-<br>232,690<br>31-60 Days | 61-90 Days       | (41,299)<br>(3,758)<br>–<br>91-120 Days | 126,753<br>3,078,409<br>329,338<br>(223,640)<br>(22,550)<br>182,447<br>121-150 Dys | (176,374)<br>-<br>225,377<br>151-180 Dys | 47,266<br>22,550<br><b>42,930</b><br>181 Dys-1<br>Yr | -27%<br>#DIV/0!<br>19%<br>Over 1Yr | 2,875,560<br>367,376<br>(352,749)<br>-<br>113,926<br>Total |
| Total non current liabilities  Community wealth/Equity  Cash flows  Net cash from (used) operating Net cash from (used) investing Net cash from (used) financing  Cash/cash equivalents at the month/year end  Debtors & creditors analysis  Debtors Age Analysis  Total By Income Source | 132,279<br>2,730,065<br>432,045<br>459,443<br>96,120<br>1,205,672<br>0-30 Days | 13,956<br>2,875,560<br>367,376<br>(352,749)<br>-<br>232,690<br>31-60 Days | 61-90 Days       | (41,299)<br>(3,758)<br>–<br>91-120 Days | 126,753<br>3,078,409<br>329,338<br>(223,640)<br>(22,550)<br>182,447<br>121-150 Dys | (176,374)<br>-<br>225,377<br>151-180 Dys | 47,266<br>22,550<br><b>42,930</b><br>181 Dys-1<br>Yr | -27%<br>#DIV/0!<br>19%<br>Over 1Yr | 2,875,560<br>367,376<br>(352,749)<br>-<br>113,926<br>Total |