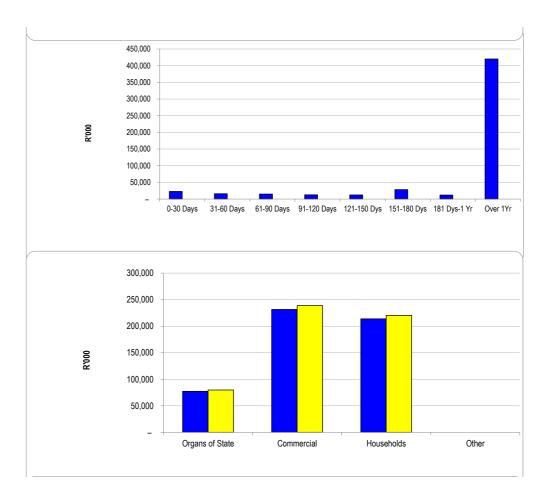

Choose name from list - Table C1 Monthly Budget Statement Summary - M06 - December

| Choose name from list - Table C1 Monthly B                                                                                                                                                                                                                                                | 2022/23                                                                        |                                                                           | ,                |                                         | Budget Year 2                                                                      |                                          |                                                      |                                    | - ""                                                       |
|-------------------------------------------------------------------------------------------------------------------------------------------------------------------------------------------------------------------------------------------------------------------------------------------|--------------------------------------------------------------------------------|---------------------------------------------------------------------------|------------------|-----------------------------------------|------------------------------------------------------------------------------------|------------------------------------------|------------------------------------------------------|------------------------------------|------------------------------------------------------------|
| Description                                                                                                                                                                                                                                                                               | Audited                                                                        | Original                                                                  | Adjusted         | Monthly actual                          | YearTD actual                                                                      | YearTD                                   | YTD                                                  | YTD                                | Full Year                                                  |
| R thousands                                                                                                                                                                                                                                                                               | Outcome                                                                        | Budget                                                                    | Budget           | , , , , , , , , , , , , , , , , , , , , |                                                                                    | budget                                   | variance                                             | variance<br>%                      | Forecast                                                   |
| Financial Performance                                                                                                                                                                                                                                                                     |                                                                                |                                                                           |                  |                                         |                                                                                    |                                          |                                                      | 70                                 |                                                            |
| Property rates                                                                                                                                                                                                                                                                            | 191,050                                                                        | 225,824                                                                   | _                | 18,075                                  | 125,586                                                                            | 112,912                                  | 12,674                                               | 11%                                | 225,824                                                    |
| Service charges                                                                                                                                                                                                                                                                           | 26,100                                                                         | 30,947                                                                    | _                | 2,346                                   | 13,364                                                                             | 15,474                                   | (2,110)                                              | -14%                               | 30,947                                                     |
| Investment revenue                                                                                                                                                                                                                                                                        | 19,651                                                                         | 11,764                                                                    | _                | 1,040                                   | 7,919                                                                              | 5,882                                    | 2,037                                                | 35%                                | 11,764                                                     |
| Transfers and subsidies - Operational                                                                                                                                                                                                                                                     | 593,429                                                                        | 635,886                                                                   | _                | 206,454                                 | 468,188                                                                            | 317,943                                  | 150,245                                              | 47%                                | 635,886                                                    |
| Other own revenue                                                                                                                                                                                                                                                                         | 186,909                                                                        | 158,691                                                                   | _                | 6,897                                   | 38,980                                                                             | 79,345                                   | (40,365)                                             | -51%                               | 033,000                                                    |
| Total Revenue (excluding capital transfers and                                                                                                                                                                                                                                            | 1,017,140                                                                      | 1,063,113                                                                 |                  | 234,812                                 | 654,037                                                                            | 531,556                                  | 122,481                                              | 23%                                | 1,063,113                                                  |
| contributions)                                                                                                                                                                                                                                                                            | 1,017,140                                                                      | 1,000,110                                                                 |                  | 204,012                                 | 004,007                                                                            | 001,000                                  | 122,401                                              | 2070                               | 1,000,110                                                  |
| Employee costs                                                                                                                                                                                                                                                                            | 250,850                                                                        | 271,246                                                                   | _                | 24,358                                  | 140,842                                                                            | 135,623                                  | 5,219                                                | 4%                                 | 271,246                                                    |
| Remuneration of Councillors                                                                                                                                                                                                                                                               | 43,498                                                                         | 44,940                                                                    | _                | 5,021                                   | 22,874                                                                             | 22,470                                   | 404                                                  | 2%                                 | 44,940                                                     |
| Depreciation and amortisation                                                                                                                                                                                                                                                             | 107,420                                                                        | 83,541                                                                    | _                | -                                       |                                                                                    | 41,770                                   | (41,770)                                             | -100%                              | 83,541                                                     |
| Interest                                                                                                                                                                                                                                                                                  | 6,877                                                                          | 6,500                                                                     | _                | 17                                      | 25                                                                                 | 3,250                                    | (3,225)                                              | -99%                               | 6,500                                                      |
| Inventory consumed and bulk purchases                                                                                                                                                                                                                                                     | 53,722                                                                         | 6,600                                                                     | _                | 40                                      | 657                                                                                | 3,300                                    | (2,643)                                              | -80%                               | 6,600                                                      |
| Transfers and subsidies                                                                                                                                                                                                                                                                   | -                                                                              | - 0,000                                                                   | _                | _                                       | _                                                                                  |                                          | (2,040)                                              | 0070                               |                                                            |
| Other expenditure                                                                                                                                                                                                                                                                         | 722,223                                                                        | 598,491                                                                   | _                | 45,442                                  | 255,907                                                                            | 299,245                                  | (43,338)                                             | -14%                               | 598,491                                                    |
| Total Expenditure                                                                                                                                                                                                                                                                         | 1,184,590                                                                      | 1,011,317                                                                 | _                | 74,878                                  | 420,305                                                                            | 505,659                                  | (85,353)                                             | -17%                               | 1,011,317                                                  |
| Surplus/(Deficit)                                                                                                                                                                                                                                                                         | (167,450)                                                                      | 51,795                                                                    |                  | 159,934                                 | 233,732                                                                            | 25,898                                   | 207,834                                              | 803%                               | 51,795                                                     |
| Transfers and subsidies - capital (monetary allocations)                                                                                                                                                                                                                                  | 225,265                                                                        | 185,961                                                                   | _                | 25,915                                  | 114,611                                                                            | 92,980                                   |                                                      | 23%                                | 185,961                                                    |
| Transfers and subsidies - capital (in-kind)                                                                                                                                                                                                                                               | 17,391                                                                         | .00,00.                                                                   |                  | 20,010                                  | ,                                                                                  | 02,000                                   | 2.,00                                                | 20,0                               | .00,00                                                     |
| Surplus/(Deficit) after capital transfers &                                                                                                                                                                                                                                               | 75,206                                                                         | 237,756                                                                   |                  | 185,850                                 | 348,343                                                                            | 118,878                                  | 229,465                                              | 193%                               | 237,756                                                    |
| Share of surplus/ (deficit) of associate                                                                                                                                                                                                                                                  | 7 3,200                                                                        | 237,730                                                                   |                  | -                                       | -                                                                                  | 110,070                                  |                                                      | 13370                              | 231,130                                                    |
| Surplus/ (Deficit) for the year                                                                                                                                                                                                                                                           | 75,206                                                                         | 237,756                                                                   | _                | 185,850                                 | 348,343                                                                            | 118,878                                  | 229,465                                              | 193%                               | 237,756                                                    |
| . , , ,                                                                                                                                                                                                                                                                                   | 10,200                                                                         | 201,100                                                                   |                  | .00,000                                 | 0.0,0.0                                                                            | ,                                        |                                                      |                                    |                                                            |
| Capital expenditure & funds sources                                                                                                                                                                                                                                                       |                                                                                |                                                                           |                  |                                         |                                                                                    | 4=0.0=4                                  |                                                      | 4-0/                               |                                                            |
| Capital expenditure                                                                                                                                                                                                                                                                       | 443,443                                                                        | 352,749                                                                   |                  | 40,846                                  | 203,049                                                                            | 176,374                                  | 26,674                                               | 15%                                | 352,749                                                    |
| Capital transfers recognised                                                                                                                                                                                                                                                              | 196,052                                                                        | 161,705                                                                   | -                | 8,092                                   | 86,304                                                                             | 80,853                                   | 5,452                                                | 7%                                 | 161,705                                                    |
| Borrowing                                                                                                                                                                                                                                                                                 | 43,478                                                                         | 34,783                                                                    | _                | 5,048                                   | 43,006                                                                             | 17,391                                   | 25,615                                               | 147%                               | 34,783                                                     |
| Internally generated funds                                                                                                                                                                                                                                                                | 164,681                                                                        | 156,261                                                                   | -                | 26,453                                  | 69,821                                                                             | 78,130                                   | (8,309)                                              | -11%                               | 156,261                                                    |
| Total sources of capital funds                                                                                                                                                                                                                                                            | 404,212                                                                        | 352,749                                                                   | -                | 39,593                                  | 199,131                                                                            | 176,374                                  | 22,757                                               | 13%                                | 352,749                                                    |
| Financial position                                                                                                                                                                                                                                                                        |                                                                                |                                                                           |                  |                                         |                                                                                    |                                          |                                                      |                                    |                                                            |
| Total current assets                                                                                                                                                                                                                                                                      | 264,663                                                                        | 312,751                                                                   | _                |                                         | 298,486                                                                            |                                          |                                                      |                                    | 312,751                                                    |
| Total non current assets                                                                                                                                                                                                                                                                  | 2,833,166                                                                      | 2,763,687                                                                 | _                |                                         | 3,038,898                                                                          |                                          |                                                      |                                    | 2,763,687                                                  |
| T ( ) (P ) (PP)                                                                                                                                                                                                                                                                           | 225 404                                                                        |                                                                           |                  |                                         |                                                                                    |                                          |                                                      |                                    | 186,923                                                    |
| Total current liabilities                                                                                                                                                                                                                                                                 | 235,484                                                                        | 186,923                                                                   | -                |                                         | 132,221                                                                            |                                          |                                                      |                                    |                                                            |
| Total current liabilities Total non current liabilities                                                                                                                                                                                                                                   | 132,279                                                                        | 186,923<br>13,956                                                         | -<br>-           |                                         | 132,221<br>126,753                                                                 |                                          |                                                      |                                    | 13,956                                                     |
|                                                                                                                                                                                                                                                                                           | -                                                                              | -                                                                         | -<br>-<br>-      |                                         | -                                                                                  |                                          |                                                      |                                    | 13,956<br><b>2,875,560</b>                                 |
| Total non current liabilities<br>Community wealth/Equity                                                                                                                                                                                                                                  | 132,279                                                                        | 13,956                                                                    | -<br>-<br>-      |                                         | 126,753                                                                            |                                          |                                                      |                                    |                                                            |
| Total non current liabilities Community wealth/Equity  Cash flows                                                                                                                                                                                                                         | 132,279<br><b>2,730,065</b>                                                    | 13,956<br><b>2,875,560</b>                                                | -<br>-<br>-      | 240 935                                 | 126,753<br><b>3,078,409</b>                                                        | 183 688                                  | (145 650)                                            | <b>-79%</b>                        | 2,875,560                                                  |
| Total non current liabilities Community wealth/Equity  Cash flows Net cash from (used) operating                                                                                                                                                                                          | 132,279<br><b>2,730,065</b><br>432,045                                         | 13,956<br><b>2,875,560</b><br>367,376                                     | -<br>-<br>-<br>- | 240,935<br>(41,299)                     | 126,753<br><b>3,078,409</b><br>329,338                                             | 183,688<br>(176,374)                     | (145,650)<br>47,266                                  | -79%<br>-27%                       | <b>2,875,560</b> 367,376                                   |
| Total non current liabilities Community wealth/Equity  Cash flows Net cash from (used) operating Net cash from (used) investing                                                                                                                                                           | 132,279<br><b>2,730,065</b><br>432,045<br>459,443                              | 13,956<br><b>2,875,560</b>                                                | -                | (41,299)                                | 126,753<br><b>3,078,409</b><br>329,338<br>(223,640)                                | 183,688<br>(176,374)                     | 47,266                                               | -27%                               | 2,875,560                                                  |
| Total non current liabilities Community wealth/Equity  Cash flows  Net cash from (used) operating Net cash from (used) investing Net cash from (used) financing                                                                                                                           | 132,279<br>2,730,065<br>432,045<br>459,443<br>96,120                           | 13,956<br><b>2,875,560</b><br>367,376<br>(352,749)                        | -<br>-           | (41,299)<br>(3,758)                     | 329,338<br>(223,640)<br>(22,550)                                                   | (176,374)<br>–                           | 47,266<br>22,550                                     | -27%<br>#DIV/0!                    | <b>2,875,560</b> 367,376 (352,749)                         |
| Total non current liabilities Community wealth/Equity  Cash flows Net cash from (used) operating Net cash from (used) investing                                                                                                                                                           | 132,279<br><b>2,730,065</b><br>432,045<br>459,443                              | 13,956<br><b>2,875,560</b><br>367,376                                     | -                | (41,299)                                | 126,753<br><b>3,078,409</b><br>329,338<br>(223,640)                                |                                          | 47,266<br>22,550<br><b>42,930</b>                    | -27%                               | <b>2,875,560</b> 367,376                                   |
| Total non current liabilities Community wealth/Equity  Cash flows  Net cash from (used) operating Net cash from (used) investing Net cash from (used) financing                                                                                                                           | 132,279<br>2,730,065<br>432,045<br>459,443<br>96,120                           | 13,956<br><b>2,875,560</b><br>367,376<br>(352,749)                        | -<br>-           | (41,299)<br>(3,758)                     | 329,338<br>(223,640)<br>(22,550)                                                   | (176,374)<br>–                           | 47,266<br>22,550                                     | -27%<br>#DIV/0!                    | <b>2,875,560</b> 367,376 (352,749)                         |
| Total non current liabilities  Community wealth/Equity  Cash flows  Net cash from (used) operating  Net cash from (used) investing  Net cash from (used) financing  Cash/cash equivalents at the month/year end                                                                           | 132,279<br>2,730,065<br>432,045<br>459,443<br>96,120<br>1,205,672              | 13,956<br>2,875,560<br>367,376<br>(352,749)<br>-<br>232,690               | -<br>-<br>-      | (41,299)<br>(3,758)                     | 126,753<br>3,078,409<br>329,338<br>(223,640)<br>(22,550)<br>182,447                | (176,374)<br>-<br><b>225,377</b>         | 47,266<br>22,550<br><b>42,930</b><br>181 Dys-1       | -27%<br>#DIV/0!<br><b>19%</b>      | 2,875,560<br>367,376<br>(352,749)<br>-<br>113,926          |
| Total non current liabilities Community wealth/Equity  Cash flows Net cash from (used) operating Net cash from (used) investing Net cash from (used) financing Cash/cash equivalents at the month/year end  Debtors & creditors analysis                                                  | 132,279<br>2,730,065<br>432,045<br>459,443<br>96,120<br>1,205,672              | 13,956<br>2,875,560<br>367,376<br>(352,749)<br>-<br>232,690               | -<br>-<br>-      | (41,299)<br>(3,758)                     | 126,753<br>3,078,409<br>329,338<br>(223,640)<br>(22,550)<br>182,447                | (176,374)<br>-<br><b>225,377</b>         | 47,266<br>22,550<br><b>42,930</b><br>181 Dys-1       | -27%<br>#DIV/0!<br><b>19%</b>      | 2,875,560<br>367,376<br>(352,749)<br>-<br>113,926          |
| Total non current liabilities Community wealth/Equity  Cash flows Net cash from (used) operating Net cash from (used) investing Net cash from (used) financing Cash/cash equivalents at the month/year end  Debtors & creditors analysis  Debtors Age Analysis                            | 132,279<br>2,730,065<br>432,045<br>459,443<br>96,120<br>1,205,672<br>0-30 Days | 13,956<br>2,875,560<br>367,376<br>(352,749)<br>-<br>232,690<br>31-60 Days | 61-90 Days       | (41,299)<br>(3,758)<br>–<br>91-120 Days | 126,753<br>3,078,409<br>329,338<br>(223,640)<br>(22,550)<br>182,447<br>121-150 Dys | (176,374)<br>-<br>225,377<br>151-180 Dys | 47,266<br>22,550<br><b>42,930</b><br>181 Dys-1<br>Yr | -27%<br>#DIV/0!<br>19%<br>Over 1Yr | 2,875,560<br>367,376<br>(352,749)<br>-<br>113,926<br>Total |
| Total non current liabilities  Community wealth/Equity  Cash flows  Net cash from (used) operating Net cash from (used) investing Net cash from (used) financing  Cash/cash equivalents at the month/year end  Debtors & creditors analysis  Debtors Age Analysis  Total By Income Source | 132,279<br>2,730,065<br>432,045<br>459,443<br>96,120<br>1,205,672<br>0-30 Days | 13,956<br>2,875,560<br>367,376<br>(352,749)<br>-<br>232,690<br>31-60 Days | 61-90 Days       | (41,299)<br>(3,758)<br>–<br>91-120 Days | 126,753<br>3,078,409<br>329,338<br>(223,640)<br>(22,550)<br>182,447<br>121-150 Dys | (176,374)<br>-<br>225,377<br>151-180 Dys | 47,266<br>22,550<br><b>42,930</b><br>181 Dys-1<br>Yr | -27%<br>#DIV/0!<br>19%<br>Over 1Yr | 2,875,560<br>367,376<br>(352,749)<br>-<br>113,926<br>Total |