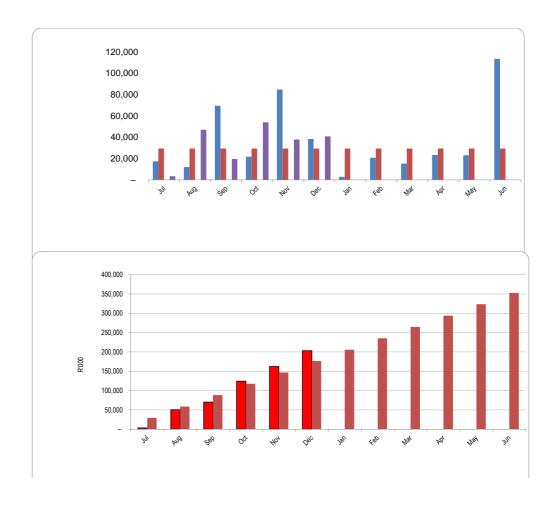

Choose name from list - Table C1 Monthly Budget Statement Summary - M06 - December

| Choose name from list - Table C1 Monthly B                                                                                                                                                                                                                                                | 2022/23                                                                        |                                                                           | ,                |                                         | Budget Year 2                                                                      |                                          |                                                      |                                    | - ""                                                       |
|-------------------------------------------------------------------------------------------------------------------------------------------------------------------------------------------------------------------------------------------------------------------------------------------|--------------------------------------------------------------------------------|---------------------------------------------------------------------------|------------------|-----------------------------------------|------------------------------------------------------------------------------------|------------------------------------------|------------------------------------------------------|------------------------------------|------------------------------------------------------------|
| Description                                                                                                                                                                                                                                                                               | Audited                                                                        | Original                                                                  | Adjusted         | Monthly actual                          | YearTD actual                                                                      | YearTD                                   | YTD                                                  | YTD                                | Full Year                                                  |
| R thousands                                                                                                                                                                                                                                                                               | Outcome                                                                        | Budget                                                                    | Budget           | , , , , , , , , , , , , , , , , , , , , |                                                                                    | budget                                   | variance                                             | variance<br>%                      | Forecast                                                   |
| Financial Performance                                                                                                                                                                                                                                                                     |                                                                                |                                                                           |                  |                                         |                                                                                    |                                          |                                                      | 70                                 |                                                            |
| Property rates                                                                                                                                                                                                                                                                            | 191,050                                                                        | 225,824                                                                   | _                | 18,075                                  | 125,586                                                                            | 112,912                                  | 12,674                                               | 11%                                | 225,824                                                    |
| Service charges                                                                                                                                                                                                                                                                           | 26,100                                                                         | 30,947                                                                    | _                | 2,346                                   | 13,364                                                                             | 15,474                                   | (2,110)                                              | -14%                               | 30,947                                                     |
| Investment revenue                                                                                                                                                                                                                                                                        | 19,651                                                                         | 11,764                                                                    | _                | 1,040                                   | 7,919                                                                              | 5,882                                    | 2,037                                                | 35%                                | 11,764                                                     |
| Transfers and subsidies - Operational                                                                                                                                                                                                                                                     | 593,429                                                                        | 635,886                                                                   | _                | 206,454                                 | 468,188                                                                            | 317,943                                  | 150,245                                              | 47%                                | 635,886                                                    |
| Other own revenue                                                                                                                                                                                                                                                                         | 186,909                                                                        | 158,691                                                                   | _                | 6,897                                   | 38,980                                                                             | 79,345                                   | (40,365)                                             | -51%                               | 033,000                                                    |
| Total Revenue (excluding capital transfers and                                                                                                                                                                                                                                            | 1,017,140                                                                      | 1,063,113                                                                 |                  | 234,812                                 | 654,037                                                                            | 531,556                                  | 122,481                                              | 23%                                | 1,063,113                                                  |
| contributions)                                                                                                                                                                                                                                                                            | 1,017,140                                                                      | 1,000,110                                                                 |                  | 204,012                                 | 004,007                                                                            | 001,000                                  | 122,401                                              | 2070                               | 1,000,110                                                  |
| Employee costs                                                                                                                                                                                                                                                                            | 250,850                                                                        | 271,246                                                                   | _                | 24,358                                  | 140,842                                                                            | 135,623                                  | 5,219                                                | 4%                                 | 271,246                                                    |
| Remuneration of Councillors                                                                                                                                                                                                                                                               | 43,498                                                                         | 44,940                                                                    | _                | 5,021                                   | 22,874                                                                             | 22,470                                   | 404                                                  | 2%                                 | 44,940                                                     |
| Depreciation and amortisation                                                                                                                                                                                                                                                             | 107,420                                                                        | 83,541                                                                    | _                | -                                       |                                                                                    | 41,770                                   | (41,770)                                             | -100%                              | 83,541                                                     |
| Interest                                                                                                                                                                                                                                                                                  | 6,877                                                                          | 6,500                                                                     | _                | 17                                      | 25                                                                                 | 3,250                                    | (3,225)                                              | -99%                               | 6,500                                                      |
| Inventory consumed and bulk purchases                                                                                                                                                                                                                                                     | 53,722                                                                         | 6,600                                                                     | _                | 40                                      | 657                                                                                | 3,300                                    | (2,643)                                              | -80%                               | 6,600                                                      |
| Transfers and subsidies                                                                                                                                                                                                                                                                   | -                                                                              | - 0,000                                                                   | _                | _                                       | _                                                                                  |                                          | (2,040)                                              | 0070                               |                                                            |
| Other expenditure                                                                                                                                                                                                                                                                         | 722,223                                                                        | 598,491                                                                   | _                | 45,442                                  | 255,907                                                                            | 299,245                                  | (43,338)                                             | -14%                               | 598,491                                                    |
| Total Expenditure                                                                                                                                                                                                                                                                         | 1,184,590                                                                      | 1,011,317                                                                 | _                | 74,878                                  | 420,305                                                                            | 505,659                                  | (85,353)                                             | -17%                               | 1,011,317                                                  |
| Surplus/(Deficit)                                                                                                                                                                                                                                                                         | (167,450)                                                                      | 51,795                                                                    |                  | 159,934                                 | 233,732                                                                            | 25,898                                   | 207,834                                              | 803%                               | 51,795                                                     |
| Transfers and subsidies - capital (monetary allocations)                                                                                                                                                                                                                                  | 225,265                                                                        | 185,961                                                                   | _                | 25,915                                  | 114,611                                                                            | 92,980                                   |                                                      | 23%                                | 185,961                                                    |
| Transfers and subsidies - capital (in-kind)                                                                                                                                                                                                                                               | 17,391                                                                         | .00,00.                                                                   |                  | 20,010                                  | ,                                                                                  | 02,000                                   | 2.,00                                                | 20,0                               | .00,00                                                     |
| Surplus/(Deficit) after capital transfers &                                                                                                                                                                                                                                               | 75,206                                                                         | 237,756                                                                   |                  | 185,850                                 | 348,343                                                                            | 118,878                                  | 229,465                                              | 193%                               | 237,756                                                    |
| Share of surplus/ (deficit) of associate                                                                                                                                                                                                                                                  | 7 3,200                                                                        | 237,730                                                                   |                  | -                                       | -                                                                                  | 110,070                                  |                                                      | 13370                              | 231,130                                                    |
| Surplus/ (Deficit) for the year                                                                                                                                                                                                                                                           | 75,206                                                                         | 237,756                                                                   | _                | 185,850                                 | 348,343                                                                            | 118,878                                  | 229,465                                              | 193%                               | 237,756                                                    |
| . , , ,                                                                                                                                                                                                                                                                                   | 10,200                                                                         | 201,100                                                                   |                  | .00,000                                 | 0.0,0.0                                                                            | ,                                        |                                                      |                                    |                                                            |
| Capital expenditure & funds sources                                                                                                                                                                                                                                                       |                                                                                |                                                                           |                  |                                         |                                                                                    | 4=0.0=4                                  |                                                      | 4-0/                               |                                                            |
| Capital expenditure                                                                                                                                                                                                                                                                       | 443,443                                                                        | 352,749                                                                   |                  | 40,846                                  | 203,049                                                                            | 176,374                                  | 26,674                                               | 15%                                | 352,749                                                    |
| Capital transfers recognised                                                                                                                                                                                                                                                              | 196,052                                                                        | 161,705                                                                   | -                | 8,092                                   | 86,304                                                                             | 80,853                                   | 5,452                                                | 7%                                 | 161,705                                                    |
| Borrowing                                                                                                                                                                                                                                                                                 | 43,478                                                                         | 34,783                                                                    | _                | 5,048                                   | 43,006                                                                             | 17,391                                   | 25,615                                               | 147%                               | 34,783                                                     |
| Internally generated funds                                                                                                                                                                                                                                                                | 164,681                                                                        | 156,261                                                                   | -                | 26,453                                  | 69,821                                                                             | 78,130                                   | (8,309)                                              | -11%                               | 156,261                                                    |
| Total sources of capital funds                                                                                                                                                                                                                                                            | 404,212                                                                        | 352,749                                                                   | -                | 39,593                                  | 199,131                                                                            | 176,374                                  | 22,757                                               | 13%                                | 352,749                                                    |
| Financial position                                                                                                                                                                                                                                                                        |                                                                                |                                                                           |                  |                                         |                                                                                    |                                          |                                                      |                                    |                                                            |
| Total current assets                                                                                                                                                                                                                                                                      | 264,663                                                                        | 312,751                                                                   | _                |                                         | 298,486                                                                            |                                          |                                                      |                                    | 312,751                                                    |
| Total non current assets                                                                                                                                                                                                                                                                  | 2,833,166                                                                      | 2,763,687                                                                 | _                |                                         | 3,038,898                                                                          |                                          |                                                      |                                    | 2,763,687                                                  |
| T ( ) (P ) (PP)                                                                                                                                                                                                                                                                           | 225 404                                                                        |                                                                           |                  |                                         |                                                                                    |                                          |                                                      |                                    | 186,923                                                    |
| Total current liabilities                                                                                                                                                                                                                                                                 | 235,484                                                                        | 186,923                                                                   | -                |                                         | 132,221                                                                            |                                          |                                                      |                                    |                                                            |
| Total current liabilities Total non current liabilities                                                                                                                                                                                                                                   | 132,279                                                                        | 186,923<br>13,956                                                         | -<br>-           |                                         | 132,221<br>126,753                                                                 |                                          |                                                      |                                    | 13,956                                                     |
|                                                                                                                                                                                                                                                                                           | -                                                                              | -                                                                         | -<br>-<br>-      |                                         | -                                                                                  |                                          |                                                      |                                    | 13,956<br><b>2,875,560</b>                                 |
| Total non current liabilities<br>Community wealth/Equity                                                                                                                                                                                                                                  | 132,279                                                                        | 13,956                                                                    | -<br>-<br>-      |                                         | 126,753                                                                            |                                          |                                                      |                                    |                                                            |
| Total non current liabilities Community wealth/Equity  Cash flows                                                                                                                                                                                                                         | 132,279<br><b>2,730,065</b>                                                    | 13,956<br><b>2,875,560</b>                                                | -<br>-<br>-      | 240 935                                 | 126,753<br><b>3,078,409</b>                                                        | 183 688                                  | (145 650)                                            | <b>-79%</b>                        | 2,875,560                                                  |
| Total non current liabilities Community wealth/Equity  Cash flows Net cash from (used) operating                                                                                                                                                                                          | 132,279<br><b>2,730,065</b><br>432,045                                         | 13,956<br><b>2,875,560</b><br>367,376                                     | -<br>-<br>-<br>- | 240,935<br>(41,299)                     | 126,753<br><b>3,078,409</b><br>329,338                                             | 183,688<br>(176,374)                     | (145,650)<br>47,266                                  | -79%<br>-27%                       | <b>2,875,560</b> 367,376                                   |
| Total non current liabilities Community wealth/Equity  Cash flows Net cash from (used) operating Net cash from (used) investing                                                                                                                                                           | 132,279<br><b>2,730,065</b><br>432,045<br>459,443                              | 13,956<br><b>2,875,560</b>                                                | -                | (41,299)                                | 126,753<br><b>3,078,409</b><br>329,338<br>(223,640)                                | 183,688<br>(176,374)                     | 47,266                                               | -27%                               | 2,875,560                                                  |
| Total non current liabilities Community wealth/Equity  Cash flows  Net cash from (used) operating Net cash from (used) investing Net cash from (used) financing                                                                                                                           | 132,279<br>2,730,065<br>432,045<br>459,443<br>96,120                           | 13,956<br><b>2,875,560</b><br>367,376<br>(352,749)                        | -<br>-           | (41,299)<br>(3,758)                     | 329,338<br>(223,640)<br>(22,550)                                                   | (176,374)<br>–                           | 47,266<br>22,550                                     | -27%<br>#DIV/0!                    | <b>2,875,560</b> 367,376 (352,749)                         |
| Total non current liabilities Community wealth/Equity  Cash flows Net cash from (used) operating Net cash from (used) investing                                                                                                                                                           | 132,279<br><b>2,730,065</b><br>432,045<br>459,443                              | 13,956<br><b>2,875,560</b><br>367,376                                     | -                | (41,299)                                | 126,753<br><b>3,078,409</b><br>329,338<br>(223,640)                                |                                          | 47,266<br>22,550<br><b>42,930</b>                    | -27%                               | <b>2,875,560</b> 367,376                                   |
| Total non current liabilities Community wealth/Equity  Cash flows  Net cash from (used) operating Net cash from (used) investing Net cash from (used) financing                                                                                                                           | 132,279<br>2,730,065<br>432,045<br>459,443<br>96,120                           | 13,956<br><b>2,875,560</b><br>367,376<br>(352,749)                        | -<br>-           | (41,299)<br>(3,758)                     | 329,338<br>(223,640)<br>(22,550)                                                   | (176,374)<br>–                           | 47,266<br>22,550                                     | -27%<br>#DIV/0!                    | <b>2,875,560</b> 367,376 (352,749)                         |
| Total non current liabilities  Community wealth/Equity  Cash flows  Net cash from (used) operating  Net cash from (used) investing  Net cash from (used) financing  Cash/cash equivalents at the month/year end                                                                           | 132,279<br>2,730,065<br>432,045<br>459,443<br>96,120<br>1,205,672              | 13,956<br>2,875,560<br>367,376<br>(352,749)<br>-<br>232,690               | -<br>-<br>-      | (41,299)<br>(3,758)                     | 126,753<br>3,078,409<br>329,338<br>(223,640)<br>(22,550)<br>182,447                | (176,374)<br>-<br><b>225,377</b>         | 47,266<br>22,550<br><b>42,930</b><br>181 Dys-1       | -27%<br>#DIV/0!<br><b>19%</b>      | 2,875,560<br>367,376<br>(352,749)<br>-<br>113,926          |
| Total non current liabilities Community wealth/Equity  Cash flows Net cash from (used) operating Net cash from (used) investing Net cash from (used) financing Cash/cash equivalents at the month/year end  Debtors & creditors analysis                                                  | 132,279<br>2,730,065<br>432,045<br>459,443<br>96,120<br>1,205,672              | 13,956<br>2,875,560<br>367,376<br>(352,749)<br>-<br>232,690               | -<br>-<br>-      | (41,299)<br>(3,758)                     | 126,753<br>3,078,409<br>329,338<br>(223,640)<br>(22,550)<br>182,447                | (176,374)<br>-<br><b>225,377</b>         | 47,266<br>22,550<br><b>42,930</b><br>181 Dys-1       | -27%<br>#DIV/0!<br><b>19%</b>      | 2,875,560<br>367,376<br>(352,749)<br>-<br>113,926          |
| Total non current liabilities Community wealth/Equity  Cash flows Net cash from (used) operating Net cash from (used) investing Net cash from (used) financing Cash/cash equivalents at the month/year end  Debtors & creditors analysis  Debtors Age Analysis                            | 132,279<br>2,730,065<br>432,045<br>459,443<br>96,120<br>1,205,672<br>0-30 Days | 13,956<br>2,875,560<br>367,376<br>(352,749)<br>-<br>232,690<br>31-60 Days | 61-90 Days       | (41,299)<br>(3,758)<br>–<br>91-120 Days | 126,753<br>3,078,409<br>329,338<br>(223,640)<br>(22,550)<br>182,447<br>121-150 Dys | (176,374)<br>-<br>225,377<br>151-180 Dys | 47,266<br>22,550<br><b>42,930</b><br>181 Dys-1<br>Yr | -27%<br>#DIV/0!<br>19%<br>Over 1Yr | 2,875,560<br>367,376<br>(352,749)<br>-<br>113,926<br>Total |
| Total non current liabilities  Community wealth/Equity  Cash flows  Net cash from (used) operating Net cash from (used) investing Net cash from (used) financing  Cash/cash equivalents at the month/year end  Debtors & creditors analysis  Debtors Age Analysis  Total By Income Source | 132,279<br>2,730,065<br>432,045<br>459,443<br>96,120<br>1,205,672<br>0-30 Days | 13,956<br>2,875,560<br>367,376<br>(352,749)<br>-<br>232,690<br>31-60 Days | 61-90 Days       | (41,299)<br>(3,758)<br>–<br>91-120 Days | 126,753<br>3,078,409<br>329,338<br>(223,640)<br>(22,550)<br>182,447<br>121-150 Dys | (176,374)<br>-<br>225,377<br>151-180 Dys | 47,266<br>22,550<br><b>42,930</b><br>181 Dys-1<br>Yr | -27%<br>#DIV/0!<br>19%<br>Over 1Yr | 2,875,560<br>367,376<br>(352,749)<br>-<br>113,926<br>Total |